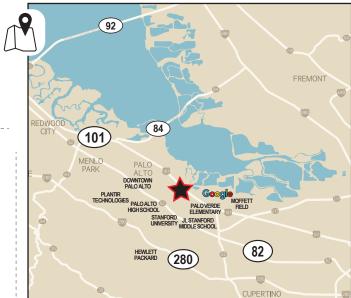

CONVENIENTLY LOCATED NEAR TOP EMPLOYERS SUCH AS GOOGLE, STANFORD UNIVERSITY, PALANTIR TECHNOLOGIES, HEWLETT PACKARD, AND VMWARE, 28FIFTY OFFERS EASY ACCESS TO HIGHWAY 101 AND THE DUMBARTON BRIDGE. MAKING COMMUTING A BREEZE.

RESIDENTS CAN ENJOY THE OUTDOORS AT NEARBY PARKS, INCLUDING GREER PARK, HENRY W. SEALE PARK, AND HOOVER PARK, AND ARE LESS THAN 3 MILES AWAY FROM THE VIBRANT SHOPS AND RESTAURANTS OF DOWNTOWN PALO ALTO.

#### SOLAR INCLUDED **ABOUT THE AREA:** APPROX. MILES •11 PALO VERDE ELEMENTARY SCHOOL • 2.3 STANFORD MIDDLE SCHOOL • 2.7 PALO ALTO HIGH SCHOOL DOWNTOWN PALO ALTO • 2.8 • 2.9 GOOGLE • 3 0 PALANTIR TECHNOLOGIES •31 STANFORD UNIVERSITY • 3 3 HEWLETT PACKARD CORPORATE OFFICE WALK SCORES

#### SCHOOLS:

- PALO VERDE ELEMENTARY
- IL STANFORD MIDDLE SCHOOL RANKED #8 IN CALIFORNIA
- PALO ALTO HIGH SCHOOL RANKED #9 IN CALIFORNIA

Palo Alto Unified School District ranked as the No. 16 best school district in the U.S., in a list compiled by Niche, a school ranking and reviews site. It's also ranked as the No. 1 school district in California." SFGate Jan 18,2024