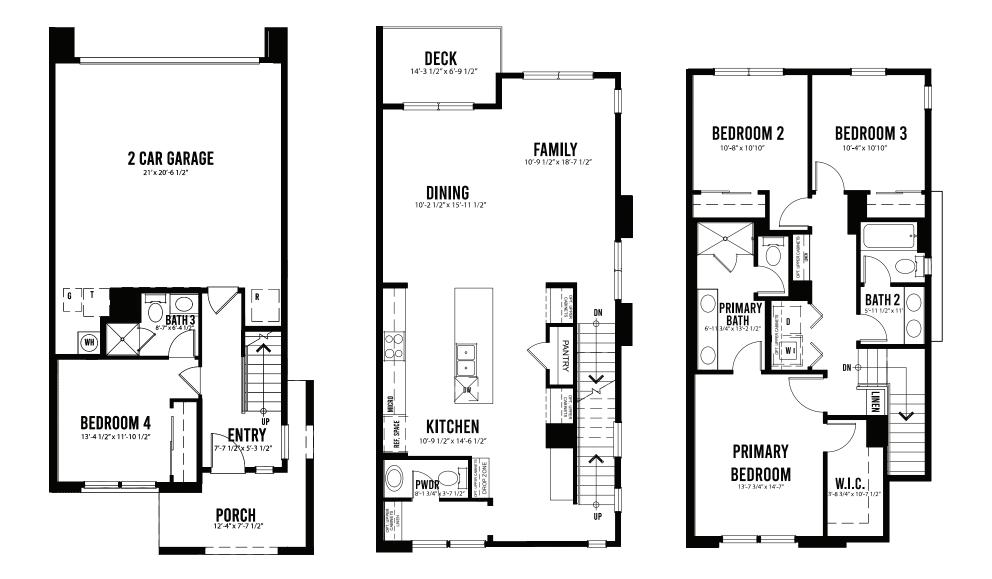

# PLAN 5M • 4 BEDS | 3.5 BATHS | 1,975 SQ. FT.

## HOMESITE 1, 7, 18 SummerHill Homes

© 2024 SummerHill Homes LLC. All rights reserved. Price and/or offer subject to change. All renderings are artist's conception and will vary in color, size, layouts, materials and other. Landscape represents artist impression and are only indicative of the envisaged development and is subject to change in accordance with approvals from the community. SummerHill Homes reserves the right to make changes in marketing offer, dates, plans, price, dimensions, floorplans, layouts, locations material, features, specifications, and other information described in this brochure and without notice and without liability for such changes. All dimensions and sizes are approximate, not to scale and may vary. Locations, distances, and layouts are subject to change. We don't guarantee distance accuracy, route conditions or usability, distances may vary. All information contained in this newsletter is qualified in its entirety by the Seller's Information Statement, which is incorporated herein by this reference. Broker cooperation welcome. SummerHill Homes does not guarantee that residency in the community will ensure a place at any of the assigned schools. All information is subject to change. Ask the Community Sales Team for details. SummerHill Brokerage Inc. (DRE License No. 01301389) 12.1.24

LOCALLY OWNED AND OPERATED SINCE 1976