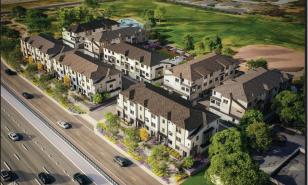

PLAN 4X 3 BEDS + 3.5 BATHS + DEN | 1,907 SQ. FT.

PLAN 5 4 BEDS + 3.5 BATHS | 1,975 SQ. FT.

DISCOVER 28FIFTY. A MODERN COMMUNITY OF 48 NEW TOWNHOMES IN THE HIGHLY SOUGHT-AFTER MIDTOWN PALO ALTO NEIGHBORHOOD. DESIGNED WITH SUSTAINABILITY IN MIND, ALL HOMES COME EQUIPPED WITH SOLAR PANELS AND ENJOY ACCESS TO A CENTRAL COMMUNITY PARK, PERFECT FOR GATHERINGS AND OUTDOOR RELAXATION.

CONVENIENTLY LOCATED NEAR TOP EMPLOYERS SUCH AS GOOGLE, STANFORD UNIVERSITY, PALANTIR TECHNOLOGIES, HEWLETT PACKARD, AND VMWARE, 28FIFTY OFFERS EASY ACCESS TO HIGHWAY 101 AND THE DUMBARTON BRIDGE. MAKING COMMUTING A BREEZE.

RESIDENTS CAN ENJOY THE OUTDOORS AT NEARBY PARKS, INCLUDING GREER PARK, HENRY W. SEALE PARK, AND HOOVER PARK, AND ARE LESS THAN 3 MILES AWAY FROM THE VIBRANT SHOPS AND RESTAURANTS OF DOWNTOWN PALO ALTO.