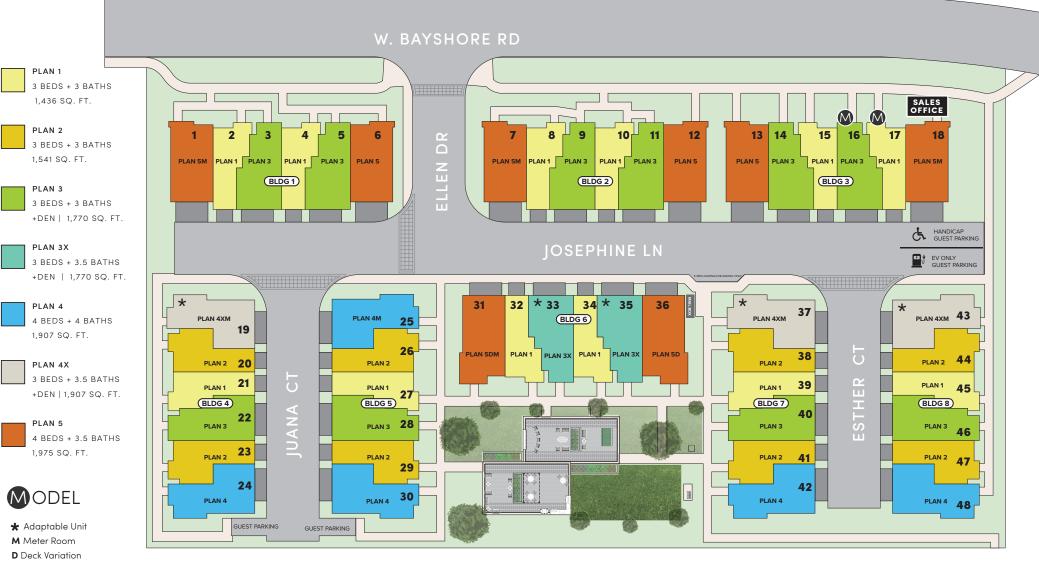

#### **ABOUT THE HOMES**

- PLAN 1 3 BEDS + 3 BATHS | 1,436 SQ. FT.
  - PLAN 2 3 BEDS + 3 BATHS | 1,541 SQ. FT.

PLAN 3 3 BEDS + 3 BATHS + DEN | 1,770 SQ. FT.

- PLAN 3X 3 BEDS + 3.5 BATHS + DEN | 1,770 SQ. FT.
- PLAN 4 4 BEDS + 4 BATHS | 1,907 SQ. FT.

PLAN 4X 3 BEDS + 3.5 BATHS + DEN | 1,907 SQ. FT.

PLAN 5 4 BEDS + 3.5 BATHS | 1,975 SQ. FT.

DISCOVER 28FIFTY. A MODERN COMMUNITY OF 48 NEW TOWNHOMES IN THE HIGHLY SOUGHT-AFTER MIDTOWN PALO ALTO NEIGHBORHOOD. DESIGNED WITH SUSTAINABILITY IN MIND, ALL HOMES COME EQUIPPED WITH SOLAR PANELS AND ENJOY ACCESS TO A CENTRAL COMMUNITY PARK, PERFECT FOR GATHERINGS AND OUTDOOR RELAXATION.