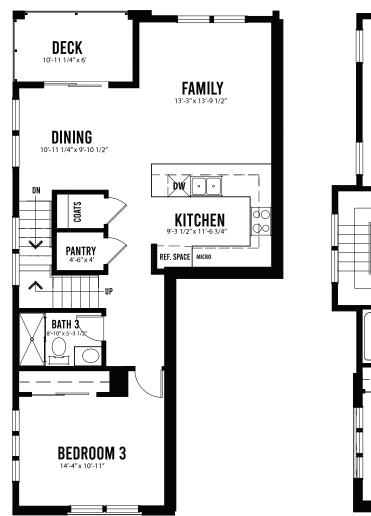

# PLAN 5M • 4 BEDS | 3.5 BATHS | 1,975 SQ. FT.

## HOMESITE 1, 7, 18 SummerHill Homes

© 2024 SummerHill Homes LLC. All rights reserved. Price and/or offer subject to change. All renderings are artist's conception and will vary in color, size, layouts, materials and other. Landscape represents artist impression and are only indicative of the envisaged development and is subject to change in accordance with approvals from the community. SummerHill Homes reserves the right to make changes in marketing offer, dates, plans, price, dimensions, floorplans, layouts, locations material, features, specifications, and other information described in this brochure and without notice and without liability for such changes. All dimensions and sizes are approximate, not to scale and may vary. Locations, distances, and layouts are subject to change. We don't guarantee distance accuracy, route conditions or usability, distances may vary. All information contained in this newsletter is qualified in its entirety by the Seller's Information Statement, which is incorporated herein by this reference. Broker cooperation welcome. SummerHill Homes does not guarantee that residency in the community will ensure a place at any of the assigned schools. All information is subject to change. Ask the Community Sales Team for details. SummerHill Brokerage Inc. (DRE License No. 01301389) 12.1.24

LOCALLY OWNED AND OPERATED SINCE 1976