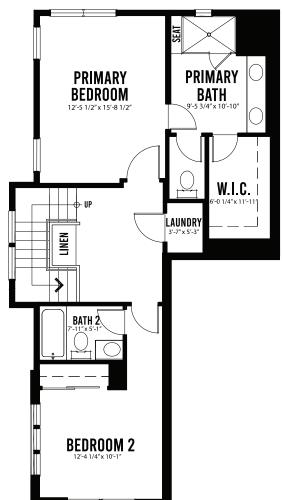

# PLAN 5M • 4 BEDS | 3.5 BATHS | 1,975 SQ. FT.

## HOMESITE 1, 7, 18 SummerHill Homes

© 2024 SummerHill Homes LLC. All rights reserved. Price and/or offer subject to change. All renderings are artist's conception and will vary in color, size, layouts, materials and other. Landscape represents artist impression and are only indicative of the envisaged development and is subject to change in accordance with approvals from the community. SummerHill Homes reserves the right to make changes in marketing offer, dates, plans, price, dimensions, floorplans, layouts, locations material, features, specifications, and other information described in this brochure and without notice and without liability for such changes. All dimensions and sizes are approximate, not to scale and may vary. Locations, distances, and layouts are subject to change. We don't guarantee distance accuracy, route conditions or usability, distances may vary. All information contained in this newsletter is qualified in its entirety by the Seller's Information Statement, which is incorporated herein by this reference. Broker cooperation welcome. SummerHill Homes does not guarantee that residency in the community will ensure a place at any of the assigned schools. All information is subject to change. Ask the Community Sales Team for details. SummerHill Brokerage Inc. (DRE License No. 01301389) 12.1.24