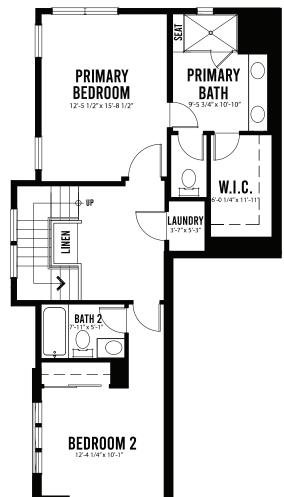

# PLAN 5M • 4 BEDS | 3.5 BATHS | 1,975 SQ. FT.

## HOMESITE 1, 7, 18 SummerHill Homes

© 2024 SummerHill Homes LLC. All rights reserved. Price and/or offer subject to change. All renderings are artist's conception and will vary in color, size, layouts, materials and other. Landscape represents artist impression and are only indicative of the envisaged development and is subject to change in accordance with approvals from the community. SummerHill Homes reserves the right to make changes in marketing offer, dates, plans, price, dimensions, floorplans, layouts, locations material, features, specifications, and other information described in this brochure and without notice and without liability for such changes. All dimensions and sizes are approximate, not to scale and may vary. Locations, distances, and layouts are subject to change. We don't guarantee distance accuracy, route conditions or usability, distances may vary. All information contained in this newsletter is qualified in its entirety by the Seller's Information Statement, which is incorporated herein by this reference. Broker cooperation welcome. SummerHill Homes does not guarantee that residency in the community will ensure a place at any of the assigned schools. All information is subject to change. Ask the Community Sales Team for details. SummerHill Brokerage Inc. (DRE License No. 01301389) 12.1.24

LOCALLY OWNED AND OPERATED SINCE 1976