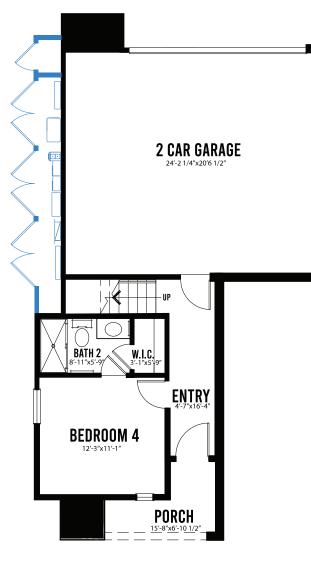

# PLAN 5M • 4 BEDS | 3.5 BATHS | 1,975 SQ. FT.

## HOMESITE 1, 7, 18 SummerHill Homes

© 2024 SummerHill Homes LLC. All rights reserved. Price and/or offer subject to change. All renderings are artist's conception and will vary in color, size, layouts, materials and other. Landscape represents artist impression and are only indicative of the envisaged development and is subject to change in accordance with approvals from the community. SummerHill Homes reserves the right to make changes in marketing offer, dates, plans, price, dimensions, floorplans, layouts, locations material, features, specifications, and other information described in this brochure and without notice and without liability for such changes. All dimensions and sizes are approximate, not to scale and may vary. Locations, distances, and layouts are subject to change. We don't guarantee distance accuracy, route conditions or usability, distances may vary. All information contained in this newsletter is qualified in its entirety by the Seller's Information Statement, which is incorporated herein by this reference. Broker cooperation welcome. SummerHill Homes does not guarantee that residency in the community will ensure a place at any of the assigned schools. All information is subject to change. Ask the Community Sales Team for details. SummerHill Brokerage Inc. (DRE License No. 01301389) 12.1.24