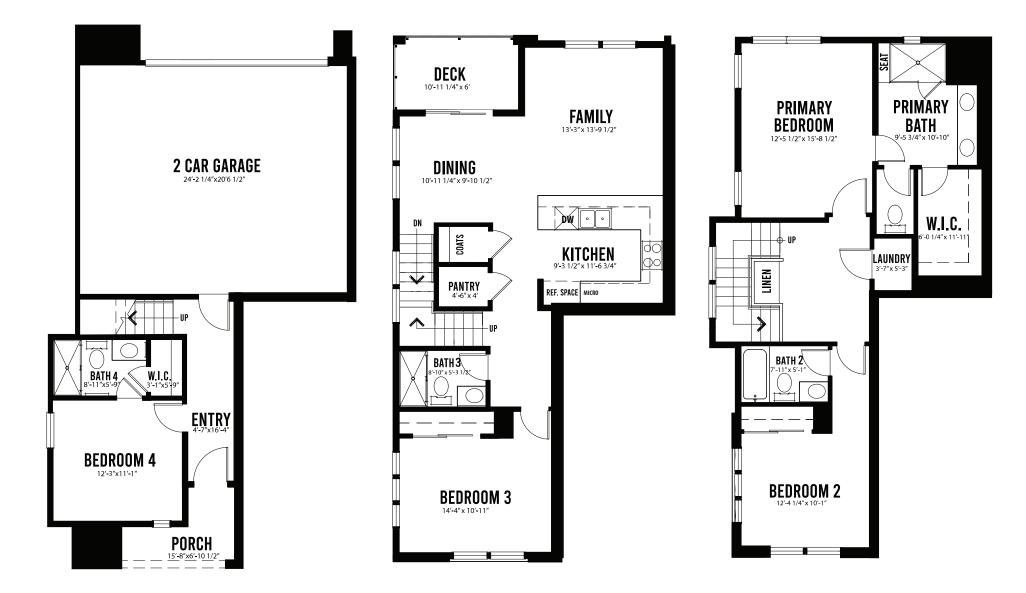

# PLAN 5M • 4 BEDS | 3.5 BATHS | 1,975 SQ. FT.

## HOMESITE 1, 7, 18 SummerHill Homes

© 2024 SummerHill Homes LLC. All rights reserved. Price and/or offer subject to change. All renderings are artist's conception and will vary in color, size, layouts, materials and other. Landscape represents artist impression and are only indicative of the envisaged development and is subject to change in accordance with approvals from the community. SummerHill Homes reserves the right to make changes in marketing offer, dates, plans, price, dimensions, floorplans, layouts, locations material, features, specifications, and other information described in this brochure and without notice and without liability for such changes. All dimensions and sizes are approximate, not to scale and may vary. Locations, distances, and layouts are subject to change. We don't guarantee distance accuracy, route conditions or usability, distances may vary. All information contained in this newsletter is qualified in its entirety by the Seller's Information Statement, which is incorporated herein by this reference. Broker cooperation welcome. SummerHill Homes does not guarantee that residency in the community will ensure a place at any of the assigned schools. All information is subject to change. Ask the Community Sales Team for details. SummerHill Brokerage Inc. (DRE License No. 01301389) 12.1.24