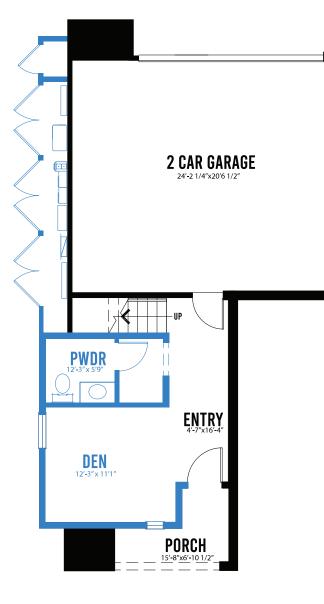

# PLAN 5M • 4 BEDS | 3.5 BATHS | 1,975 SQ. FT.

## HOMESITE 1, 7, 18 SummerHill Homes

© 2024 SummerHill Homes LLC. All rights reserved. Price and/or offer subject to change. All renderings are artist's conception and will vary in color, size, layouts, materials and other. Landscape represents artist impression and are only indicative of the envisaged development and is subject to change in accordance with approvals from the community. SummerHill Homes reserves the right to make changes in marketing offer, dates, plans, price, dimensions, floorplans, layouts, locations material, features, specifications, and other information described in this brochure and without notice and without liability for such changes. All dimensions and sizes are approximate, not to scale and may vary. Locations, distances, and layouts are subject to change. We don't guarantee distance accuracy, route conditions or usability, distances may vary. All information contained in this newsletter is qualified in its entirety by the Seller's Information Statement, which is incorporated herein by this reference. Broker cooperation welcome. SummerHill Homes does not guarantee that residency in the community will ensure a place at any of the assigned schools. All information is subject to change. Ask the Community Sales Team for details. SummerHill Brokerage Inc. (DRE License No. 01301389) 12.1.24

LOCALLY OWNED AND OPERATED SINCE 1976