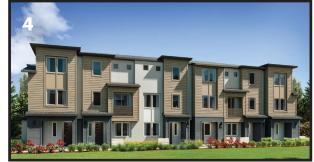

#### ABOUT 28FIFTY

- 1,436-1,975 SQ. FT.
- 3-4 BEDROOMS
- 3-4 BATHROOMS
- 3 STORY
- 2 CAR GARAGE

#### **ABOUT THE HOMES**

- PLAN 1 3 BEDS + 3 BATHS | 1,436 SQ. FT.
  - PLAN 2 3 BEDS + 3 BATHS | 1,541 SQ. FT.

PLAN 3 3 BEDS + 3 BATHS + DEN | 1,770 SQ. FT.

- PLAN 3X 3 BEDS + 3.5 BATHS + DEN | 1,770 SQ. FT.
- PLAN 4 4 BEDS + 4 BATHS | 1,907 SQ. FT.

PLAN 4X 3 BEDS + 3.5 BATHS + DEN | 1,907 SQ. FT.

PLAN 5 4 BEDS + 3.5 BATHS | 1,975 SQ. FT.

DISCOVER 28FIFTY. A MODERN COMMUNITY OF 48 NEW TOWNHOMES IN THE HIGHLY SOUGHT-AFTER MIDTOWN PALO ALTO NEIGHBORHOOD. DESIGNED WITH SUSTAINABILITY IN MIND, ALL HOMES COME EQUIPPED WITH SOLAR PANELS AND ENJOY ACCESS TO A CENTRAL COMMUNITY PARK, PERFECT FOR GATHERINGS AND OUTDOOR RELAXATION.