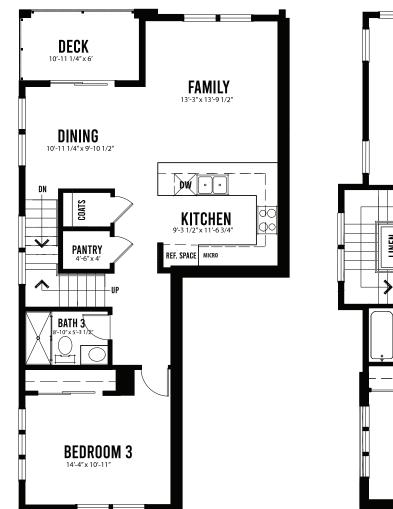

# PLAN 5M • 4 BEDS | 3.5 BATHS | 1,975 SQ. FT.

## HOMESITE 1, 7, 18 SummerHill Homes

© 2024 SummerHill Homes LLC. All rights reserved. Price and/or offer subject to change. All renderings are artist's conception and will vary in color, size, layouts, materials and other. Landscape represents artist impression and are only indicative of the envisaged development and is subject to change in accordance with approvals from the community. SummerHill Homes reserves the right to make changes in marketing offer, dates, plans, price, dimensions, floorplans, layouts, locations material, features, specifications, and other information described in this brochure and without notice and without liability for such changes. All dimensions and sizes are approximate, not to scale and may vary. Locations, distances, and layouts are subject to change. We don't guarantee distance accuracy, route conditions or usability, distances may vary. All information contained in this newsletter is qualified in its entirety by the Seller's Information Statement, which is incorporated herein by this reference. Broker cooperation welcome. SummerHill Homes does not guarantee that residency in the community will ensure a place at any of the assigned schools. All information is subject to change. Ask the Community Sales Team for details. SummerHill Brokerage Inc. (DRE License No. 01301389) 12.1.24