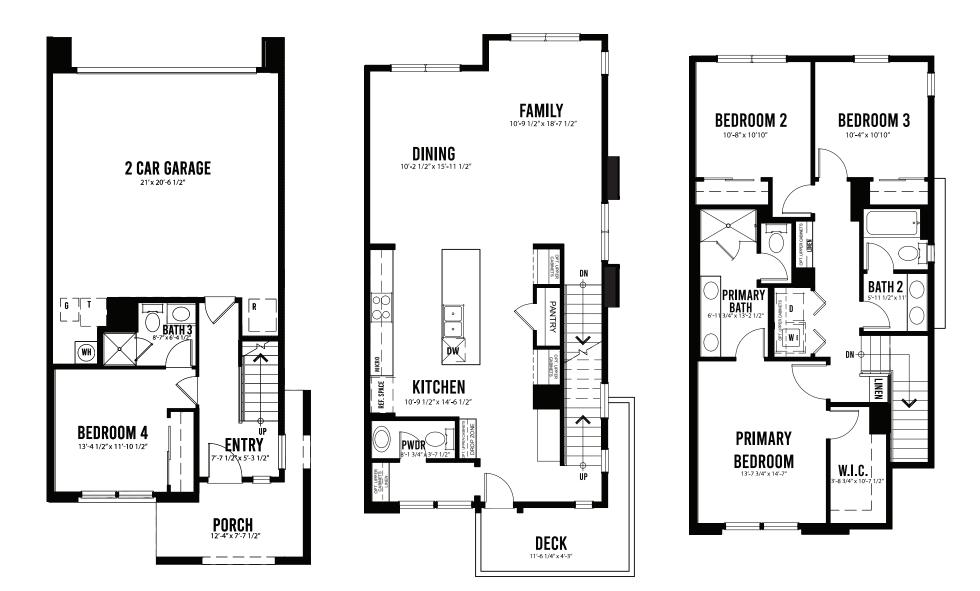

# PLAN 5M • 4 BEDS | 3.5 BATHS | 1,975 SQ. FT.

## HOMESITE 1, 7, 18 SummerHill Homes

© 2024 SummerHill Homes LLC. All rights reserved. Price and/or offer subject to change. All renderings are artist's conception and will vary in color, size, layouts, materials and other. Landscape represents artist impression and are only indicative of the envisaged development and is subject to change in accordance with approvals from the community. SummerHill Homes reserves the right to make changes in marketing offer, dates, plans, price, dimensions, floorplans, layouts, locations material, features, specifications, and other information described in this brochure and without notice and without liability for such changes. All dimensions and sizes are approximate, not to scale and may vary. Locations, distances, and layouts are subject to change. We don't guarantee distance accuracy, route conditions or usability, distances may vary. All information contained in this newsletter is qualified in its entirety by the Seller's Information Statement, which is incorporated herein by this reference. Broker cooperation welcome. SummerHill Homes does not guarantee that residency in the community will ensure a place at any of the assigned schools. All information is subject to change. Ask the Community Sales Team for details. SummerHill Brokerage Inc. (DRE License No. 01301389) 12.1.24