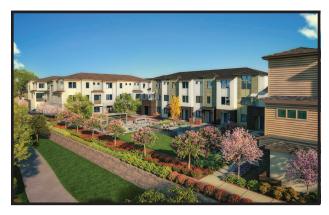

#### ABOUT 28FIFTY

- 1,436-1,975 SQ. FT.
- 3-4 BEDROOMS
- 3-4 BATHROOMS
- 3 STORY
- 2 CAR GARAGE

PLAN 4X 3 BEDS + 3.5 BATHS + DEN | 1,907 SQ. FT.

PLAN 5 4 BEDS + 3.5 BATHS | 1,975 SQ. FT.

DISCOVER 28FIFTY. A MODERN COMMUNITY OF 48 NEW TOWNHOMES IN THE HIGHLY SOUGHT-AFTER MIDTOWN PALO ALTO NEIGHBORHOOD. DESIGNED WITH SUSTAINABILITY IN MIND, ALL HOMES COME EQUIPPED WITH SOLAR PANELS AND ENJOY ACCESS TO A CENTRAL COMMUNITY PARK, PERFECT FOR GATHERINGS AND OUTDOOR RELAXATION.

CONVENIENTLY LOCATED NEAR TOP EMPLOYERS SUCH AS GOOGLE, STANFORD UNIVERSITY, PALANTIR TECHNOLOGIES, HEWLETT PACKARD, AND VMWARE, 28FIFTY OFFERS EASY ACCESS TO HIGHWAY 101 AND THE DUMBARTON BRIDGE. MAKING COMMUTING A BREEZE.

RESIDENTS CAN ENJOY THE OUTDOORS AT NEARBY PARKS, INCLUDING GREER PARK, HENRY W. SEALE PARK, AND HOOVER PARK, AND ARE LESS THAN 3 MILES AWAY FROM THE VIBRANT SHOPS AND RESTAURANTS OF DOWNTOWN PALO ALTO.