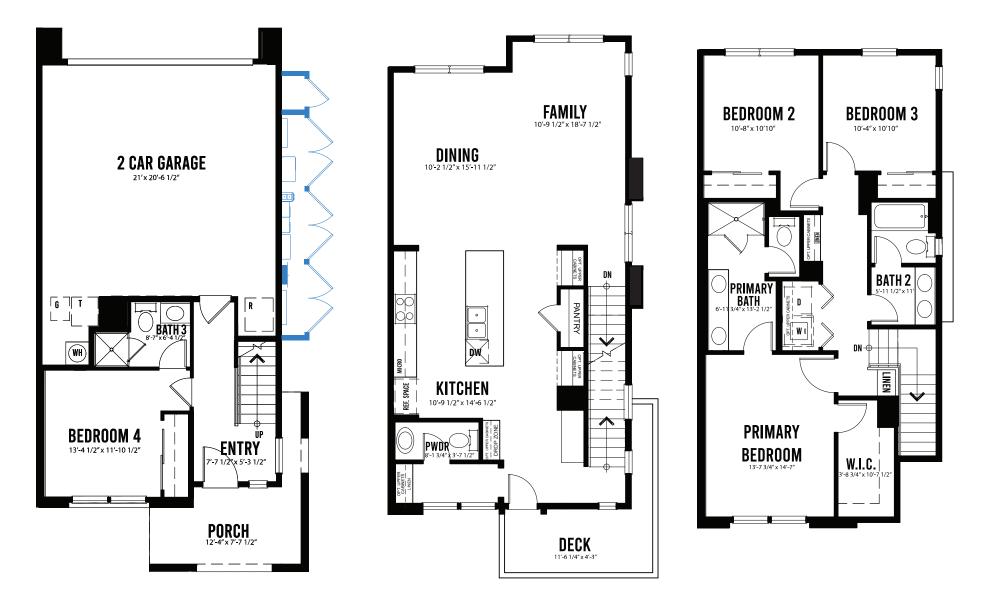

# PLAN 5M • 4 BEDS | 3.5 BATHS | 1,975 SQ. FT.

## HOMESITE 36

© 2024 SummerHill Homes LLC. All rights reserved. Price and/or offer subject to change. All renderings are artist's conception and will vary in color, size, layouts, materials and other. Landscape represents artist impression and are only indicative of the envisaged development and is subject to change in accordance with approvals from the community. SummerHill Homes reserves the right to make changes in marketing offer, dates, plans, price, dimensions, floorplans, layouts, locations material, features, specifications, and other information described in this brochure and without notice and without liability for such changes. All dimensions and sizes are approximate, not to scale and may vary. Locations, distances, and layouts are subject to change. We don't guarantee distance accuracy, route conditions or usability, distances may vary. All information contained in this newsletter is qualified in its entirety by the Seller's Information Statement, which is incorporated herein by this reference. Broker cooperation welcome. SummerHill Homes does not guarantee that residency in the community will ensure a place at any of the assigned schools. All information is subject to change. Ask the Community Sales Team for details. SummerHill Brokerage Inc. (DRE License No. 01301389) 12.1.24