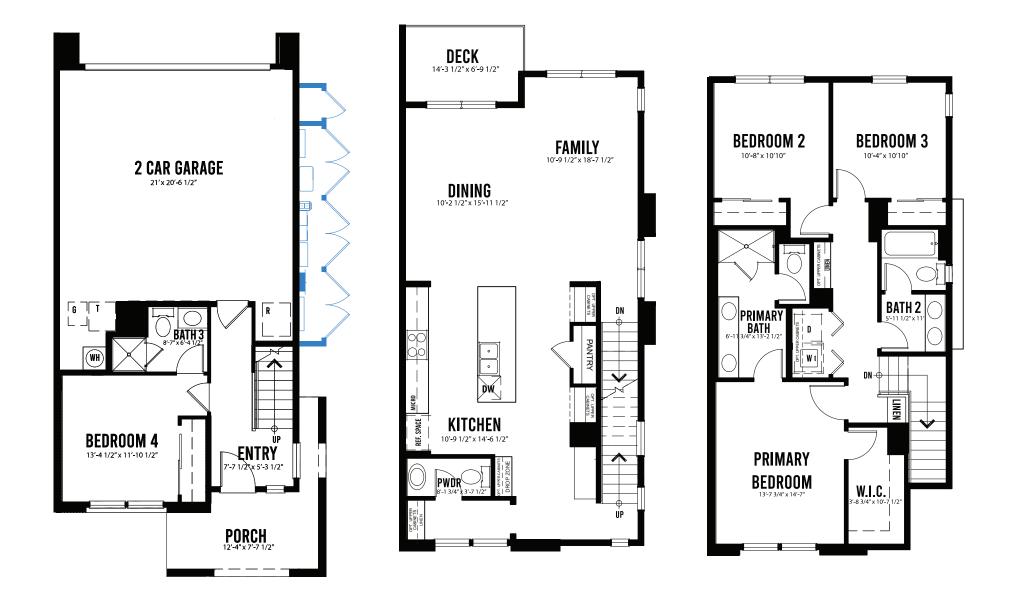

# PLAN 5M • 4 BEDS | 3.5 BATHS | 1,975 SQ. FT.

## HOMESITE 6, 12, 13 SUMMERHILL HOMES

© 2024 SummerHill Homes LLC. All rights reserved. Price and/or offer subject to change. All renderings are artist's conception and will vary in color, size, layouts, materials and other. Landscape represents artist impression and are only indicative of the envisaged development and is subject to change in accordance with approvals from the community. SummerHill Homes reserves the right to make changes in marketing offer, dates, plans, price, dimensions, floorplans, layouts, locations material, features, specifications, and other information described in this brochure and without notice and without liability for such changes. All dimensions and sizes are approximate, not to scale and may vary. Locations, distances, and layouts are subject to change. We don't guarantee distance accuracy, route conditions or usability, distances may vary. All information contained in this newsletter is qualified in its entirety by the Seller's Information Statement, which is incorporated herein by this reference. Broker cooperation welcome. SummerHill Homes does not guarantee that residency in the community will ensure a place at any of the assigned schools. All information is subject to change. Ask the Community Sales Team for details. SummerHill Brokerage Inc. (DRE License No. 01301389) 12.1.24